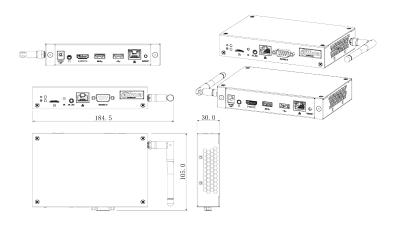

#### Mechanical Specification

| Dimension         | 150×100×30mm(5.9"×3.9"×1.2")  |
|-------------------|-------------------------------|
| Package Size      | 266×239×77mm(10.5"×9.4"×3.0") |
| Gross Weight      | 0.87kg                        |
| Installation Mode | Desktop                       |

### Dimensions (mm)