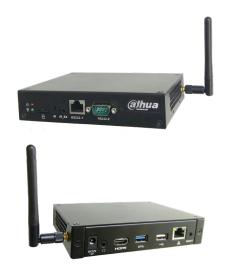

#### Connectivity

| Input            | RJ45×1, USB2.0×1, USB3.0×1, SD×1, |
|------------------|-----------------------------------|
| Output           | HDMI2.0a×1, Audio output×1        |
| External Control | RS232                             |
| Wi-Fi            | Yes                               |

#### Accessory

| Included in Box | Power cord, adapter, Wi-Fi antenna, user manual, |
|-----------------|--------------------------------------------------|
| included in Box | remote control                                   |